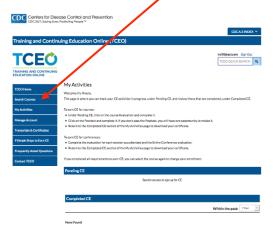

12. An email will be sent to verify your account. Verify your account by clicking the word "here" in the email.

13. Select "Search Courses".

14. Select "Bullying Prevention Online Course (Web Based)".

15. Click "Continue".