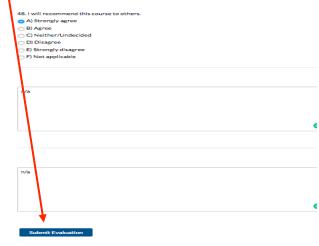

18. Complete "Evaluation".(1-48) Click "Submit Evaluation" when you have

completed the survey.

19. "Completed" will appear.

20. Click the "posttest". Complete the Post-test.

You will need to score 80% on the posttest to receive the certificate.