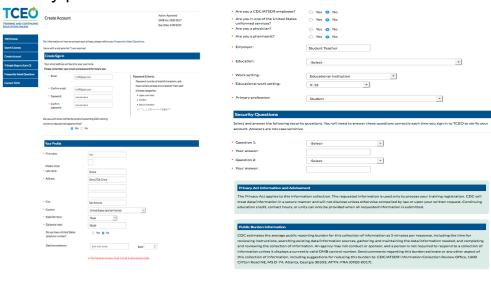

10. Create an Account -

Select:

**Employer: Student Teacher** 

Education: Select appropriate level

Work setting: Educational Institution

Educational work setting: K-12

Primary profession: Student

11. Click "Create Account"-