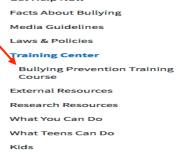

## **Directions for Bullying Prevention Training**

Please follow the steps below to complete the Bullying Prevention Training.

- 1. Go to https://www.stopbullying.gov
- 2. Select "RESQURCES"

3. Select "TRAINING CENTER" from the dropdown menu