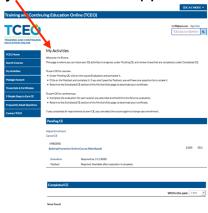

16. Select "0.200CEU (Other professionals)".

Click "Save and Continue".

17. My Activities will appear:

17. Select "Evaluation". You must complete the evaluations BEFORE you complete the POSTEST.

And Constitute Con- Let Con- L

18. Complete "Evaluation".(1-48) Click "Submit Evaluation" when you have

completed the survey.

19. "Completed" will appear.

20. Click the "posttest". Complete the Post-test.

You will need to score 80% on the posttest to receive the certificate.