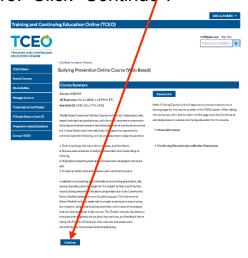

12. An email will be sent to verify your account. Verify your account by clicking the word "here" in the email.

13. Select "Search Courses".

14. Select "Bullying Prevention Online Course (Web Based)".

15. Click "Continue".