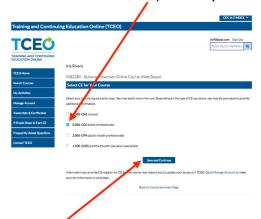

12. An email will be sent to verify your account. Verify your account by clicking the word "here" in the email.

13. Select "Search Courses".

14. Select "Bullying Prevention Online Course (Web Based)".

15. Click "Continue".

16. Select "0.200CEU (Other professionals)".

Click "Save and Continue".

17. My Activities will appear:

17. Select "Evaluation". You must complete the evaluations BEFORE you complete the POSTEST.

And Constitute Con- Let Con- L