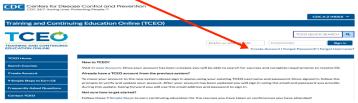

complete the Bullying Prevention Training.



- 1. Go to https://www.stopbullying.gov
- 2. Select "RESQURCES"



3. Select "TRAINING CENTER" from the dropdown menu



4. Select "BULLYING PREVENTION TRAINING COURSE" from the menu on the left side of the page.



5. The page opens to the "Bullying Prevention Training Course".



6. Click "Video" to play (Duration 1hr. 8 min.)



7. After viewing the video, return to

https://www.stopbullying.gov/prevention/training-center/bullying-prevention-training-course/index.html

- 8. Click the "take the post-course and evaluation and assessment" hyperlink located
- 2. After video, take the post-course and evaluation and assessment to receive continuing education. Please set aside at least 15 minutes for post-course activities.
- 9. Create an account



10. Create an Account -

Select:

**Employer: Student Teacher** 

Education: Select appropriate level

Work setting: Educational Institution

Educational work setting: K-12

Primary profession: Student



11. Click "Create Account"-

12. An email will be sent to verify your account. Verify your account by clicking the word "here" in the email.

13. Select "Search Courses".



14. Select "Bullying Prevention Online Course (Web Based)".



15. Click "Continue".



16. Select "0.200CEU (Other professionals)".



Click "Save and Continue".

17. My Activities will appear:



17. Select "Evaluation". You must complete the evaluations BEFORE you complete the POSTEST.

And Constitute Con- Let Con- L

18. Complete "Evaluation".(1-48) Click "Submit Evaluation" when you have

completed the survey.