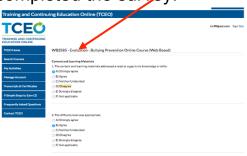

18. Complete "Evaluation".(1-48) Click "Submit Evaluation" when you have

completed the survey.

19. "Completed" will appear.

20. Click the "posttest". Complete the Post-test.

You will need to score 80% on the posttest to receive the certificate.