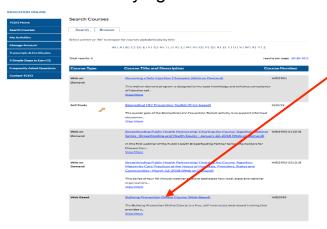

12. An email will be sent to verify your account. Verify your account by clicking the word "here" in the email.

13. Select "Search Courses".

14. Select "Bullying Prevention Online Course (Web Based)".

15. Click "Continue".