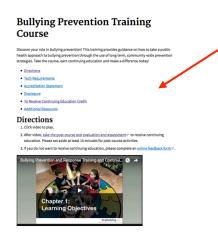

4. Select "BULLYING PREVENTION TRAINING COURSE" from the menu on the left side of the page.

5. The page opens to the "Bullying Prevention Training Course".

6. Click "Video" to play (Duration 1hr. 8 min.)

7. After viewing the video, return to

https://www.stopbullying.gov/prevention/training-center/bullying-prevention-training-course/index.html

- 8. Click the "take the post-course and evaluation and assessment" hyperlink located
- 2. After video, take the post-course and evaluation and assessment to receive continuing education. Please set aside at least 15 minutes for post-course activities.
- 9. Create an account