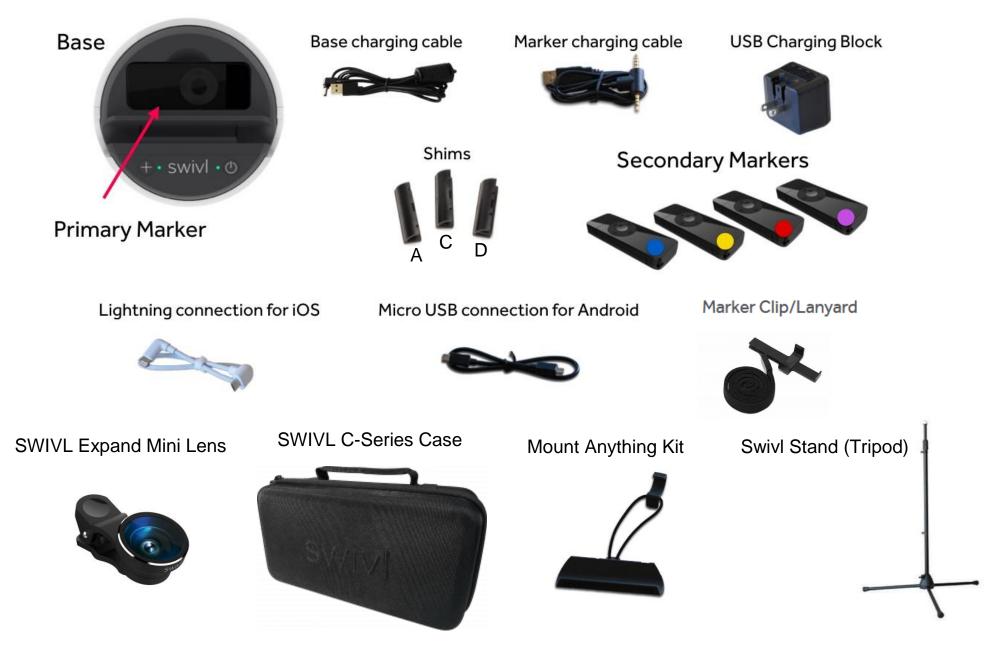

## Swivl Kit Content Sheet

## Swivl Equipment Replacement Prices

- (1) Base = \$999
- (1) SWIVL C-Series Case = \$39
- (1) Primary Marker + Secondary Markers = \$249
  - C3 Model: (2) Secondary Markers
  - C5 Model: (4) Secondary Markers
- (1) Base Charging Cable = \$10
- (1) USB Charging Block = \$39
- (1) Lightning Connection for iOS = \$19
- (1) Micro USB Connection for Android = \$19
- (1) Expand Mini Lens = \$29
- (1) Marker Clip = \$15
- (1) Mount Anything Kit = \$ 29
- (2) Marker Charging Cable = \$29
- (3) Shims = \$10
- (5) Lanyard (s) = \$15
- (1) Swivl Stand = \$99